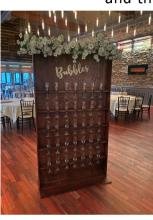

618 Park Avenue, Freehold NJ 07728 | 732-577-0001 (2) | sales@618nj.com

Popular Shower Add-On

**Bubbly Bar Display-\$500** With the purchase of a bar packaae Beautiful Mimosa & Bloody Mary Bar with various juices, purees, fruits & toppings, decorative display and the bartender fee included