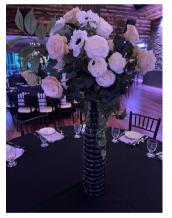

### Arches/Backdrops

White or Pink Flower Wall...\$299 Red Rose Flower Heart...\$299 Happily Ever After Neon Sign +\$49 Bride to Be Neon Sign +\$49 Wood Arch with White Curtain Backdrop...\$249 Gold Floral Wedding Arbor...\$249 2-Piece Floral Wedding Arbor...\$249 Trio Gold Arch Frames...\$249